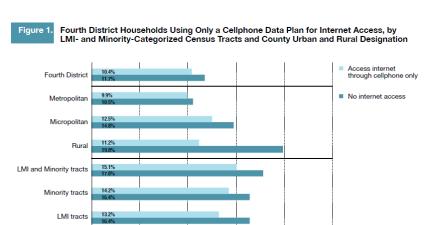

Percent

20

10

Sources: Steven Manson, Jonathan Schroeder, David Van Riper, Tracy Kugler, and Steven Ruggles. IPUMS National Historical Geographic Information System: Version 17.0 [dataset]. Minneapolis, MN: IPUMS. 2022. http://doi.org/10.18128/D050.V17.0; American Community Survey 5-Year Annual Estimates, 2017-2021.