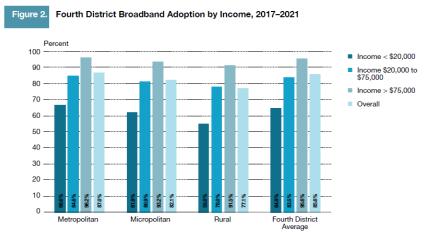

Percent

20

10

Sources: Steven Manson, Jonathan Schroeder, David Van Riper, Tracy Kugler, and Steven Ruggles. IPUMS National Historical Geographic Information System: Version 17.0 [dataset]. Minneapolis, MN: IPUMS. 2022. http://doi.org/10.18128/D050.V17.0; American Community Survey 5-Year Annual Estimates, 2017-2021.