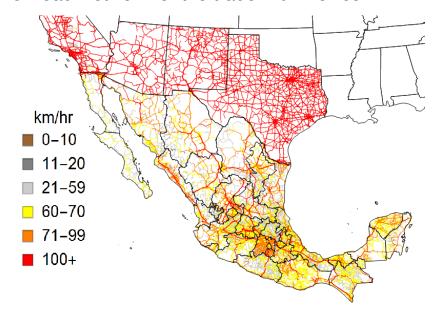

## The Road Network for the trade with Mexico

### The Road Network for the trade with Mexico