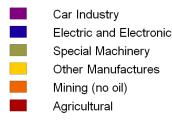

- Trade volume and industry share (exports vs. imports, 2014), by port of entry/exit
- Laredo

- Trade volume and industry share (exports vs. imports, 2014), by port of entry/exit
- Laredo