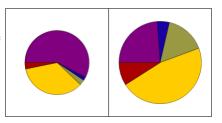

- Trade volume and industry share (exports vs. imports, 2014), by port of entry/exit
- Laredo

- Trade volume and industry share (exports vs. imports, 2014), by port of entry/exit
- Laredo