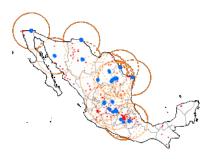

| 14.18 (2.21) |
| Europe       | 0.30 (0.33)   | 7.26 (3.74)    | 2.26 (0.34)   | 2.48 (1.27) | 12.30 (5.68) |
| Latin        | 0.77 (1.82)   | 1.49 (3.02)    | 1.22 (1.19)   | 0.40 (0.44) | 3.88 (6.47)  |
| America      |               |                |               |             |              |
| Africa and   | 0.32 (0.14)   | 0.86 (0.93)    | 0.35 (0.05)   | 0.20 (0.13) | 1.73 (1.25)  |
| Middle East  |               |                |               |             |              |
| TOTAL        | 12.50 (5.84)  | 16.42 (16.76)  | 61.46 (71.33) | 9.61 (6.05) | 100 (100)    |

## The Road Network for the trade with Mexico



### The Road Network for the trade with Mexico



## The Road Network for the trade with Mexico



# Manufacturing Clusters

Aerospace Industry vs Car Industry





# Manufacturing Clusters

Electric vs Electronic Industry



- Trade volume and industry share (exports vs. imports, 2014), by port of entry/exit
- Port of Manzanillo





- Trade volume and industry share (exports vs. imports, 2014), by port of entry/exit
- Port of Veracruz





- Trade volume and industry share (exports vs. imports, 2014), by port of entry/exit
- Laredo



- Trade volume and industry share (exports vs. imports, 2014), by port of entry/exit
- Laredo