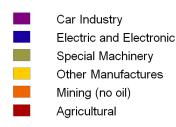

# Manufacturing Clusters

Electric vs Electronic Industry

- Trade volume and industry share (exports vs. imports, 2014), by port of entry/exit
- Port of Manzanillo

- Trade volume and industry share (exports vs. imports, 2014), by port of entry/exit
- Port of Veracruz