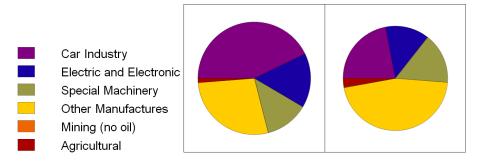

# Manufacturing Clusters

Electric vs Electronic Industry

- Trade volume and industry share (exports vs. imports, 2014), by port of entry/exit
- Port of Manzanillo

- Trade volume and industry share (exports vs. imports, 2014), by port of entry/exit
- Port of Veracruz

- Trade volume and industry share (exports vs. imports, 2014), by port of entry/exit
- Laredo

- Trade volume and industry share (exports vs. imports, 2014), by port of entry/exit
- Laredo