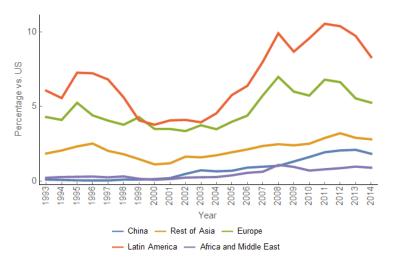

### The Value of the US Trade and Mexico

 The share of the value of trade with the US was around 49% for imports in 2014. In 1993, this share was 71%.

### The Value of the US Trade and Mexico

 The share of the value of trade with the US was around 83% for exports in 2014. In 1993, this share was 89%.