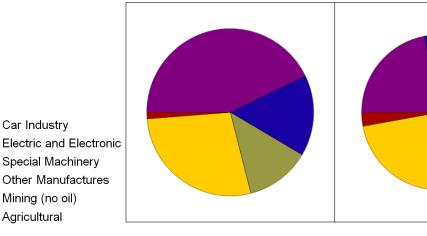

# Manufacturing Clusters

Electric vs Electronic Industry

- Trade volume and industry share (exports vs. imports, 2014), by port of entry/exit
- Port of Manzanillo

- Trade volume and industry share (exports vs. imports, 2014), by port of entry/exit
- Port of Veracruz

- Trade volume and industry share (exports vs. imports, 2014), by port of entry/exit
- Laredo

- Trade volume and industry share (exports vs. imports, 2014), by port of entry/exit
- Laredo