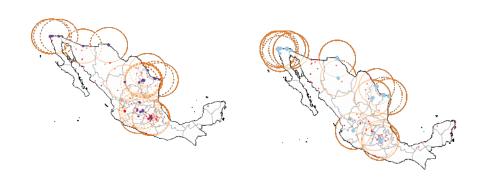

# Manufacturing Clusters

Electric vs Electronic Industry

- Trade volume and industry share (exports vs. imports, 2014), by port of entry/exit
- Port of Manzanillo

- Trade volume and industry share (exports vs. imports, 2014), by port of entry/exit
- Port of Veracruz

- Trade volume and industry share (exports vs. imports, 2014), by port of entry/exit
- Laredo

- Trade volume and industry share (exports vs. imports, 2014), by port of entry/exit
- Laredo