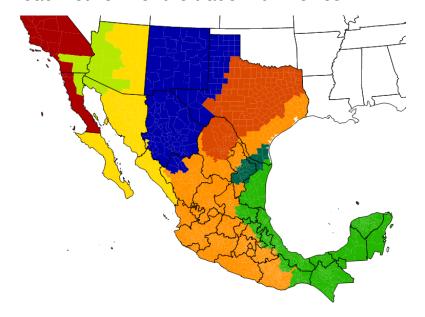

## Port of Entry/Exit to and from Mexico

 The number of Mexican trade partners and their importance has increased, but the relative use of sea ports, a "natural" door to and from our country, is low. Land crossing dominates the field.

| 2014         | Pacific Ocean | Gulf of Mexico | Land Crossing | Others      | TOTAL        |
|--------------|---------------|----------------|---------------|-------------|--------------|
| Imports%     |               |                |               |             |              |
| (Exports%)   |               |                |               |             |              |
| North        | 1.08 (1.12)   | 6.17 (8.77)    | 42.09 (69.49) | 2.00 (3.50) | 51.3 (82.88) |
| America      |               |                |               |             |              |
| China        | 4.98 (1.15)   | 0.27 (0.14)    | 8.64 (0.07)   | 2.68 (0.14) | 16.56 (1.50) |
| Rest of Asia | 5.05 (1.29)   | 0.37 (0.15)    | 6.91 (0.19)   | 1.86 (0.57) | 14.18 (2.21) |
| Europe       | 0.30 (0.33)   | 7.26 (3.74)    | 2.26 (0.34)   | 2.48 (1.27) | 12.30 (5.68) |
| Latin        | 0.77 (1.82)   | 1.49 (3.02)    | 1.22 (1.19)   | 0.40 (0.44) | 3.88 (6.47)  |
| America      |               |                |               |             |              |
| Africa and   | 0.32 (0.14)   | 0.86 (0.93)    | 0.35 (0.05)   | 0.20 (0.13) | 1.73 (1.25)  |
| Middle East  |               |                |               |             |              |
| TOTAL        | 12.50 (5.84)  | 16.42 (16.76)  | 61.46 (71.33) | 9.61 (6.05) | 100 (100)    |