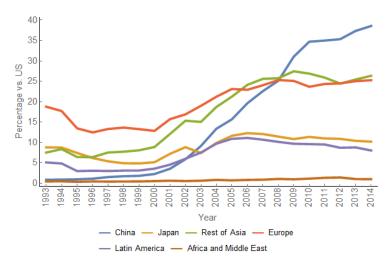

### The Value of the US Trade and Mexico

 The share of the value of trade with the US was around 49% for imports in 2014. In 1993, this share was 71%.

### The Value of the US Trade and Mexico

 The share of the value of trade with the US was around 83% for exports in 2014. In 1993, this share was 89%.