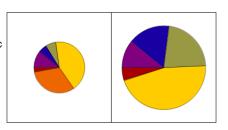

# Manufacturing Clusters

Electric vs Electronic Industry

- Trade volume and industry share (exports vs. imports, 2014), by port of entry/exit
- Port of Manzanillo

- Trade volume and industry share (exports vs. imports, 2014), by port of entry/exit
- Port of Veracruz