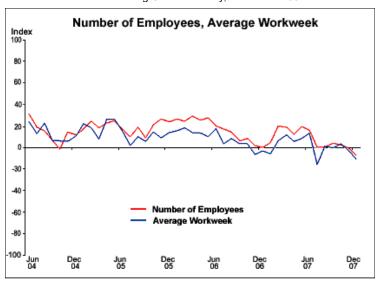

The labor market continued to weaken. The <u>number of employees</u> and <u>average workweek</u> indexes both fell further into negative territory.

Over a third of responding producers again report increases in raw materials prices, with the index increasing from 28.3 to 30.4. The finished goods price index also increased, rising from 8.7 to 11.3. The wages and benefits index weakened but remained positive.