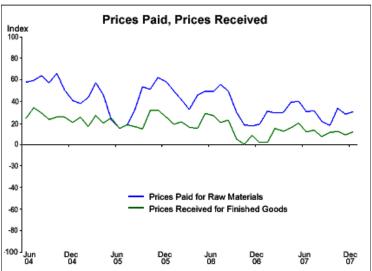

Despite the deteriorating current conditions, most indexes for activity six months from now strengthened. Upward wage and price pressures persist, with producers continuing to report more price pressures on raw materials than finished goods.

The labor market continued to weaken. The <u>number of employees</u> and <u>average workweek</u> indexes both fell further into negative territory.

Over a third of responding producers again report increases in raw materials prices, with the index increasing from 28.3 to 30.4. The finished goods price index also increased, rising from 8.7 to 11.3. The wages and benefits index weakened but remained positive.