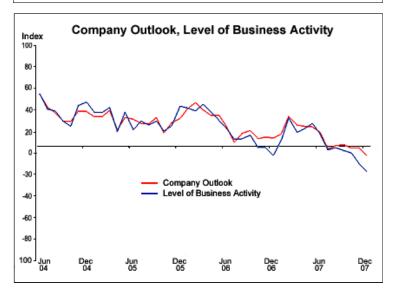

Several indexes that were already negative fell to their lowest levels since the survey began in May 2004, including production, capacity utilization, volume of shipments and materials inventories.

The company outlook and general business conditions indexes also fell to their lowest levels on record. The general business activity index dipped from -17.0 in November to -23.9 in December. The company outlook index fell from -1.7 to -8.9.