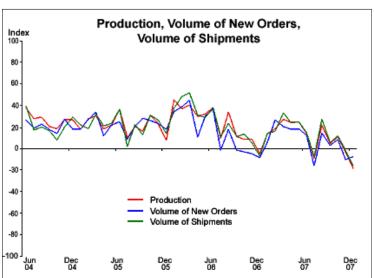

Several indexes that were already negative fell to their lowest levels since the survey began in May 2004, including production, capacity utilization, volume of shipments and materials inventories.

The company outlook and general business conditions indexes also fell to their lowest levels on record. The general business activity index dipped from -17.0 in November to -23.9 in December. The company outlook index fell from -1.7 to -8.9.

The index for volume of new orders remained negative but improved somewhat, rising from -10.6 in November to -

7.9. Producers continued to report decreases in finished goods inventories. The index for capital expenditures was lower but remained positive.