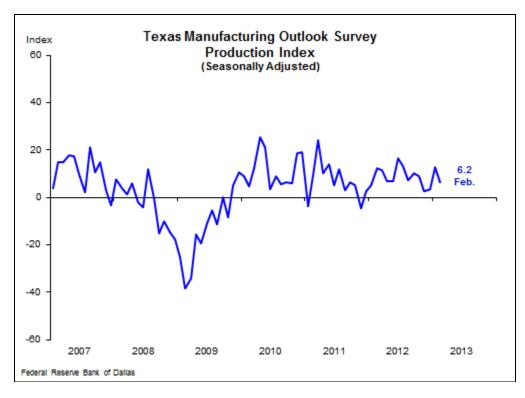

# **TEXAS MANUFACTURING ACTIVITY INCREASES BUT AT A SLOWER PACE**

Texas factory activity expanded in February, according to business executives responding to the Texas Manufacturing Outlook Survey. The production index, a key measure of state manufacturing conditions, fell from 12.9 to 6.2, suggesting growth continued but at a slower pace.