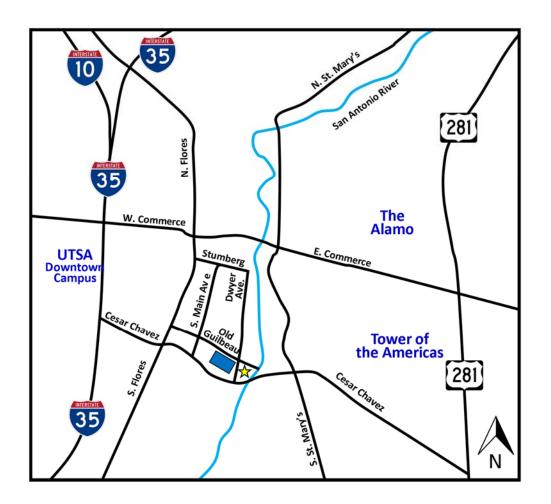

## Directions to the San Antonio Branch Federal Reserve Bank of Dallas

## From US 281

-Take 281 South -Continue onto I-37 S/US-281 S -Take exit 140B for Cesar Chavez -Turn right onto Cesar Chavez -Turn right onto Dwyer Ave. -Turn right onto Old Guilbeau St.

## From I-10

- -Take I-10 east into downtown
- -Keep right to continue on 1-10E, follow signs for I-35
- -Take exit 155B toward downtown
- -Merge onto W Cesar Chavez Blvd.
- Turn left onto Dwyer Ave.
- -Turn right onto Old Guilbeau St.

## **Entry to Federal Reserve Building**

The San Antonio Branch of the Federal Reserve Bank of Dallas is located on 402 Dwyer Avenue, San Antonio, Texas 78204. The main entrance is located on Old Guilbeau.