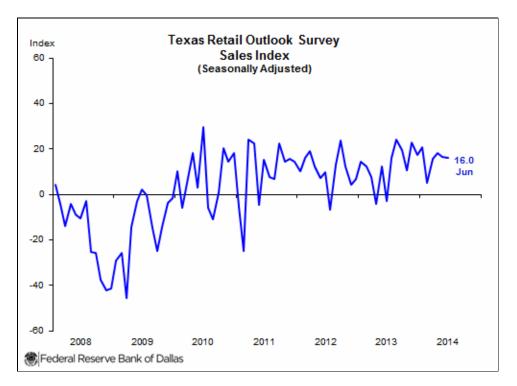

# **RETAIL ACTIVITY EXPANDS AND BUSINESS CONDITIONS IMPROVE**

Retail sales increased for the 12th consecutive month in June, according to business executives responding to the Texas Retail Outlook Survey. The sales index held steady at 16, indicating sales rose at the same pace as in May. Inventories rose at a slower pace than last month.

Labor market indicators improved this month. The employment index jumped 11 points to 19.5, indicating retail jobs grew at a faster pace than in May. After dipping into negative territory last month, the hours worked index advanced to 4.5, suggesting longer workweeks, although the great majority of firms continued to note no change.

Retailers' perceptions of broader economic conditions reflected more optimism in June. The general business activity index surged to a nine-month high of 30.3. The company outlook index climbed 19 points to a multiyear high of 30.3, with 35 percent of respondents noting an improved company outlook over the prior month, compared with 5 percent reporting their outlook had worsened.

Retail price pressures eased, while wage pressures increased this month. The selling prices index ticked down from 19.6 to 17.8. The wages and benefits index edged up from 12 to 14.3, although the great majority of firms noted no change in labor costs.

Retailers' perceptions of future broader economic conditions reflected more optimism in June. The future general business activity index moved up 7 points to 32.7. The index of future company outlook rose from 29.4 to 35.8. Indexes of future retail sector activity also reflected more optimism this month.