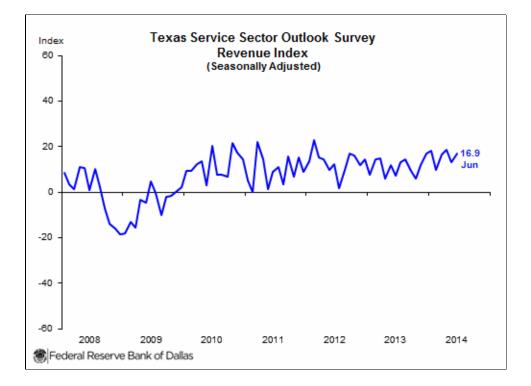

### **TEXAS SERVICE SECTOR ACTIVITY STRENGTHENS**

Texas service sector activity picked up pace in June, according to business executives responding to the Texas Service Sector Outlook Survey. The revenue index, a key measure of state service sector conditions, rose from 13.1 to 16.9.

Labor market indicators improved this month. The employment index edged up from 13.8 to 16.5 in June, indicating employment rose at a slightly faster pace than in May. The hours worked index rose slightly from 4.9 to 7.3.

Perceptions of broader economic conditions reflected more optimism in June. The general business activity index surged more than 10 points to 21.1. The company outlook index advanced from 8.7 to 17, with 23 percent of respondents reporting that their outlook improved from last month and 6 percent noting it worsened.

Price and wage pressures increased this month. The selling prices index rose from 8 to 11.7, indicating prices increased at a faster pace than in May. The wages and benefits index moved up from 17 to 20.8, although the great majority of firms continued to note no change in compensation costs.

Respondents' expectations regarding future business conditions reflected more optimism in June. The index of future general business activity moved up almost 5 points to 28.7. The index of future company outlook rose from 22.9 to 29.1. Indexes of future service sector activity, such as future revenue and employment, also reflected more optimism this month.