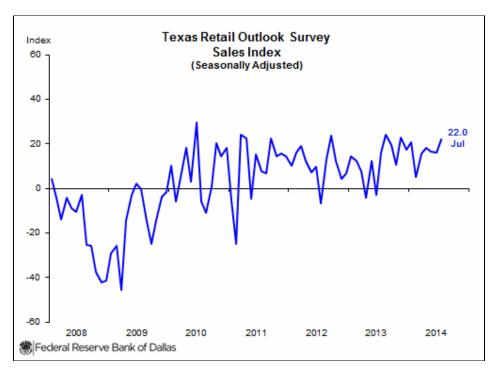

## **RETAIL ACTIVITY STRENGTHENS**

Retail sales grew in July, according to business executives responding to the Texas Retail Outlook Survey. The sales index rose from 16 to 22, reaching its highest level in eight months. Inventories increased at a faster pace than last month.