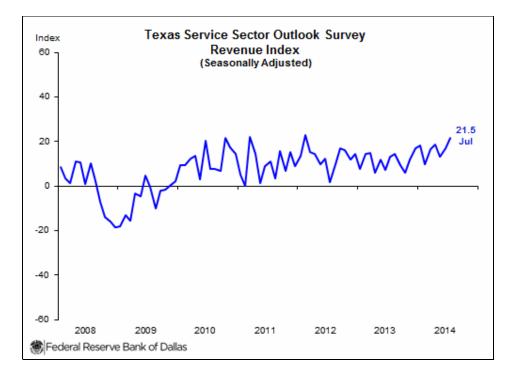

# TEXAS SERVICE SECTOR ACTIVITY STRENGTHENS FURTHER AND BUSINESS CONDITIONS IMPROVE

Texas service sector activity climbed in July, according to business executives responding to the Texas Service Sector Outlook Survey. The revenue index, a key measure of state service sector conditions, rose from 16.9 to 21.5, its highest level since February 2012.