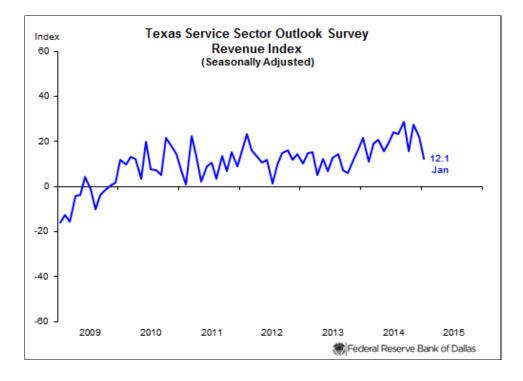

Texas service sector activity expanded at a slower pace in January, according to business executives responding to the Texas Service Sector Outlook Survey. The revenue index, a key measure of state service sector conditions, dropped from 22.2 to 12.1, its lowest reading in 11 months.