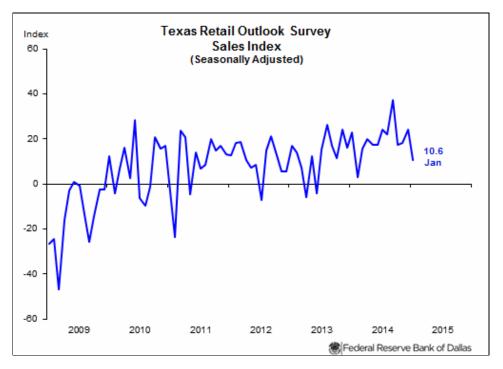

## **RETAIL SALES CONTINUE TO GROW**

Retail sales increased at a slower pace in January, according to business executives responding to the Texas Retail Outlook Survey. The sales index remained positive but fell sharply from 24.3 to 10.6, its lowest reading in 11 months. Inventories were relatively unchanged from last month.