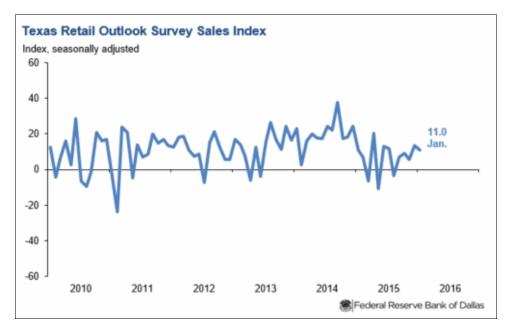

### **RETAIL SALES CONTINUE TO GROW**

Retail sales increased at a slower pace in January, according to business executives responding to the Texas Retail Outlook Survey. The sales index moved down from 14.9 to 11.0. After three consecutive months of increase, inventories fell this month.