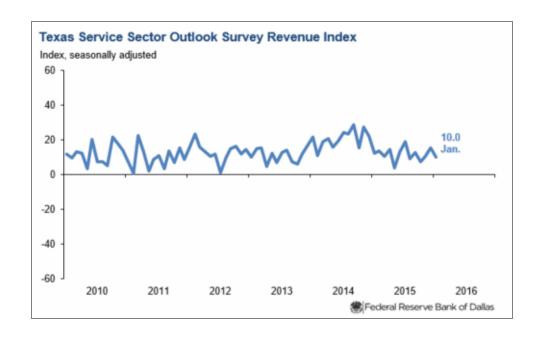

Texas service sector activity continued to reflect expansion in January, according to business executives responding to the Texas Service Sector Outlook Survey. The revenue index, a key measure of state service sector conditions, fell from 15.2 to 10.0, indicating activity increased but at a slower pace than in December.