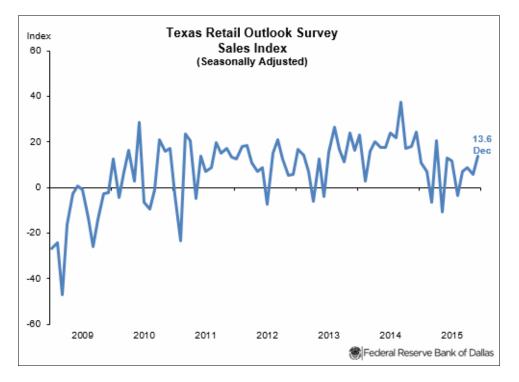

Retail sales increased in December, according to business executives responding to the Texas Retail Outlook Survey. The sales index advanced 8 points to 13.6. Inventories increased at a slower pace this month.