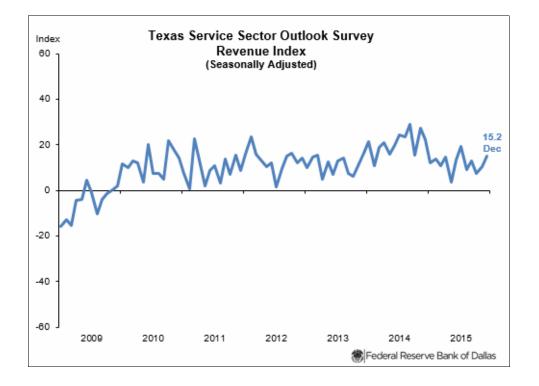

### **TEXAS SERVICE SECTOR ACTIVITY STRENGTHENS FURTHER**

Texas service sector activity increased again in December, according to business executives responding to the Texas Service Sector Outlook Survey. The revenue index, a key measure of state service sector conditions, rose from 10.3 to 15.2.