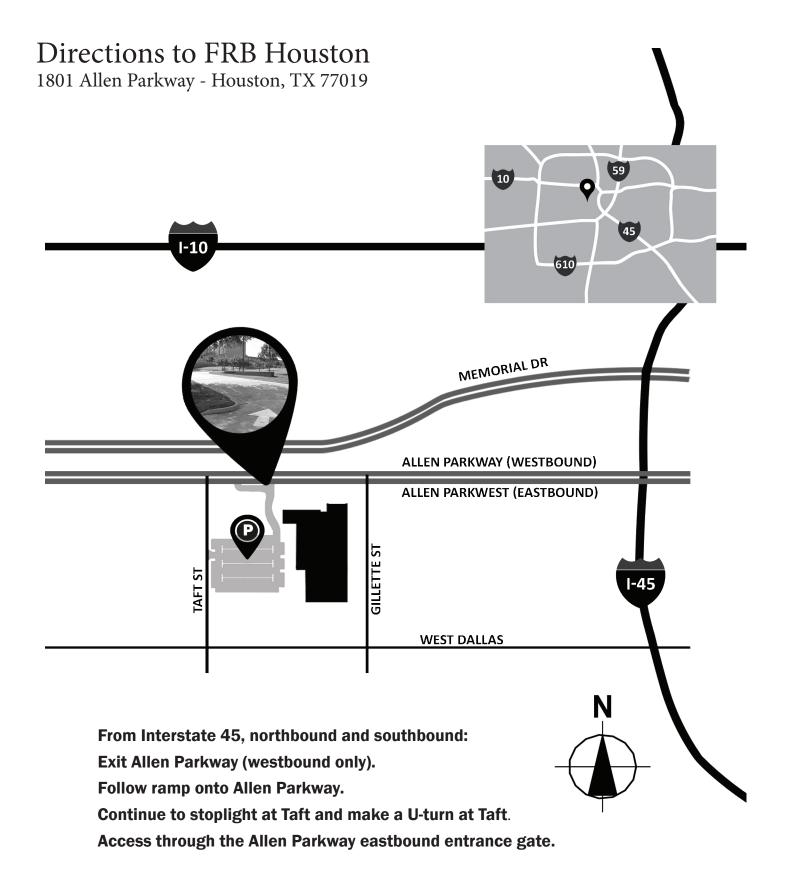

## FEDERAL RESERVE BANK OF DALLAS - HOUSTON BRANCH 1801 ALLEN PARKWAY, HOUSTON, TX 77019

Main visitor's parking lot can only be accessed through the Allen Parkway eastbound entrance gate.

**Parking entrance** 