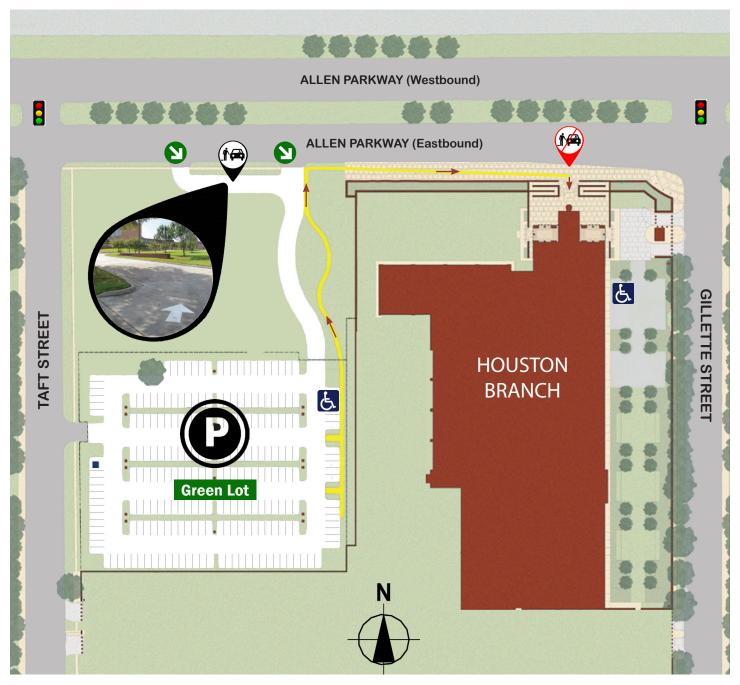

## FEDERAL RESERVE BANK OF DALLAS - HOUSTON BRANCH 1801 ALLEN PARKWAY, HOUSTON, TX 77019

Main visitor's parking lot can only be accessed through the Allen Parkway eastbound entrance gate.

**Parking entrance** 

**Pedestrian Drop Off** 

Pedestrian sidewalk to main entrance

No Pedestrian Drop Off

The possession of firearms, knives (including pocket knives), personal defense sprays or any illegal weapon or substance is strictly prohibited on Bank property. The prohibition on firearms entering the Bank includes any individual who maintains a State of Texas Concealed Handgun License. Law Enforcement officers entering the facility are required to identify themselves and provide their credentials for verification.