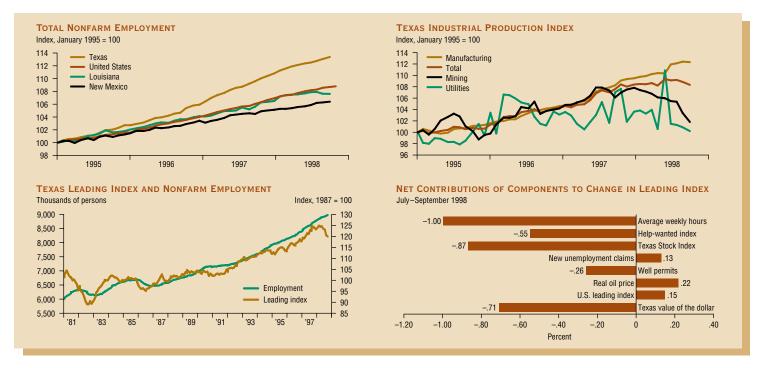

## REGIONAL UPDATE

HE TEXAS ECONOMY continues to outpace the nation, in spite of being hit with a severe drought, declining exports and downturns in the semiconductor and energy industries. Texas employment grew at a 3.2 percent annual rate in the third quarter, compared with a 1.9 percent increase for the United States. Behind this healthy growth is a thriving service-producing sector, which has partially offset declines in other areas such as manufacturing and energy-related employment. While still sound, employment growth has been trending downward from the strong 4.6 percent increase seen in 1997.

The Texas Leading Index, which has been signaling slower growth since May, fell more sharply in August and September. Weakness was evident across most categories. Low oil prices and declining well permits have been chipping away at the index for most of the year as the energy industry continues to lay off workers. Also dampening the outlook has been an

appreciating dollar compared with the currencies of Texas' major trading partners. This will further slow Texas exports, which declined 4.2 percent in the first half of 1998.

The construction sector has been a continuing bright spot for the Texas economy. Low interest rates have fueled a boom in nonresidential and residential construction. Construction contract values for the first nine months were 18 percent higher than a year ago. Backlogs in new home building will feed activity in coming months, but some industry contacts have seen a slight decrease in home sales growth. Also, a slight rise in office vacancy rates and stabilization of rent increases have slowed financing of new projects. However, nonbuilding construction—primarily of roads—has risen in 1998 and should strengthen as states start spending newly allocated federal highway money.