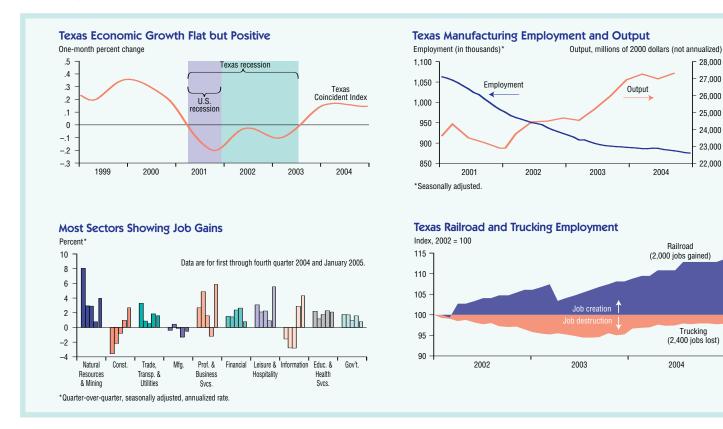

## **Regional Update**

exas posted a steady employment gain of 1.3 percent in 2004 and 2 percent annualized in January 2005, underscoring its improving overall health since bouncing back from recession in August 2003. The Texas Coincident Index, an aggregate indicator of statewide economic activity, is in positive territory.

Overall, the state added 125,500 jobs in 2004, with nearly 85 percent of net job creation propelled by services. Seven out of 10 sectors contributed to an arguably broad-based Texas recovery. Increasing oil prices led to heightened energy activity, keeping the natural resources and mining sector afloat; and a late boom drove the construction and information sectors into positive territory in third quarter 2004. Except in manufacturing, which continued its job-loss streak in January 2005, Texas closed 2004—and started 2005—on a high note.

A deeper look into the manufacturing sector reveals the effect

of restructuring—rising output and falling employment. With improved production processes, higher productivity of the existing workforce and a shift of focus from labor- to capital-intensive industries, the consequence is greater output per worker.

As manufacturing output burgeons in the wake of productivity increases, a weak dollar provides further impetus by stimulating export demand. Increasing domestic production for export bolsters several sectors, and railroads represent one such instance. Recent increases in oil prices have hurt railroads less than they have the trucking sector. In addition, increased shipping demand for such items as coal and heavy machinery for export and for domestic use has boosted railroad shipments. As a result, the 2,000 jobs gained in the railroad sector have, to some extent, been able to offset the 2,400 jobs lost in trucking.