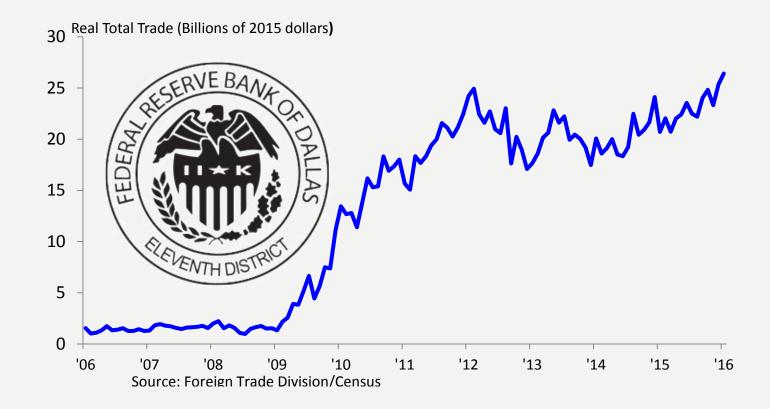

### NEW MEXICO

The Federal Reserve Bank of Dallas has recognized New Mexico's exports to Mexico as a major economic driver in our region. The following graph was presented at a Fed Board meeting during an economic update where Santa Teresa was the only bright spot in the region.

#### A RISING STAR: SANTA TERESA (FEDERAL RESERVE)