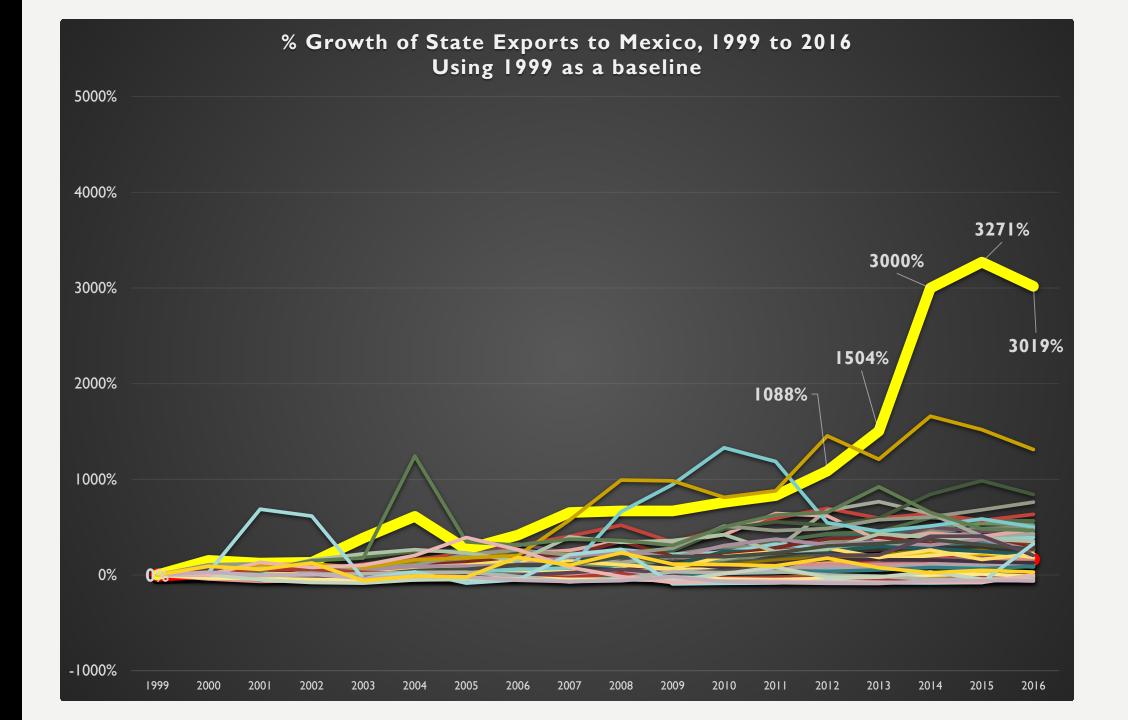

#### **NEW MEXICO**

Even though NM's exports to Mexico are lower than the other border states, NM's export

**growth** to Mexico is far outpacing our neighbors.

Since 2007, Texan exports to Mexico have increased 65%, California 46%, and Arizona 75%.

NM has seen our exports increase almost 350%.