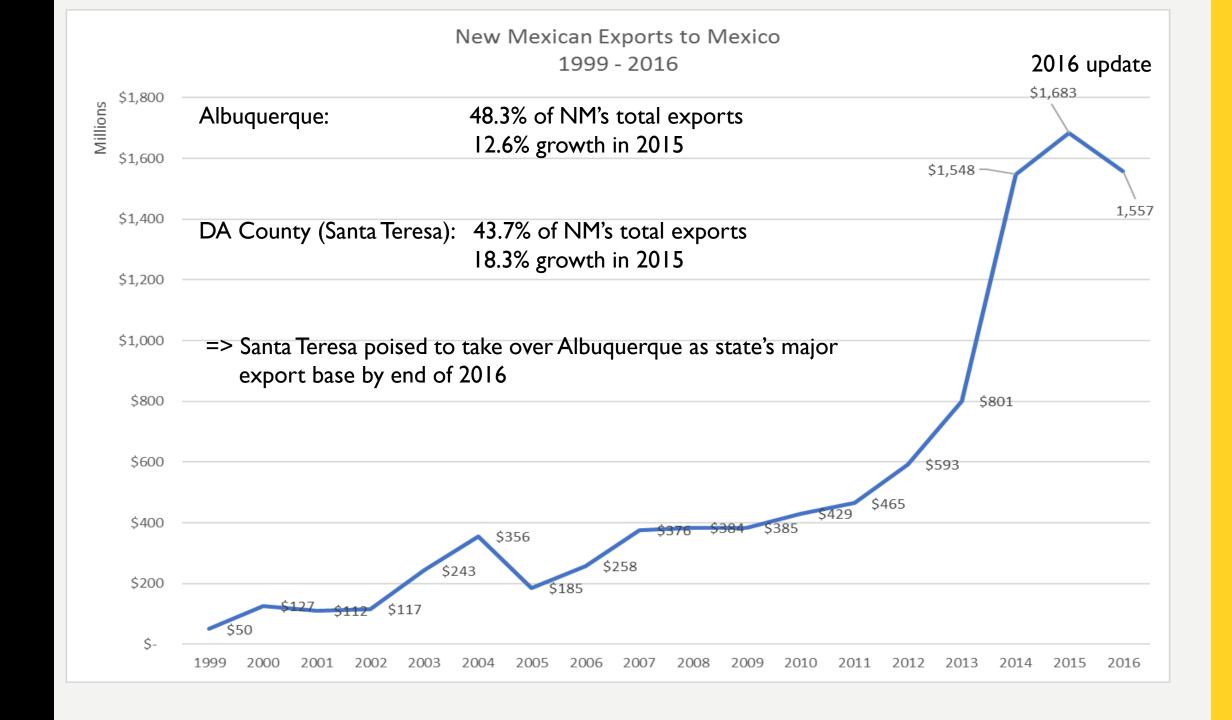

### NEW MEXICO

The Federal Reserve Bank of Dallas has recognized New Mexico's exports to Mexico as a major economic driver in our region. The following graph was presented at a Fed Board meeting during an economic update where Santa Teresa was the only bright spot in the region.

#### A RISING STAR: SANTA TERESA (FEDERAL RESERVE)

#### **NEW MEXICO**

Even though NM's exports to Mexico are lower than the other border states, NM's export

**growth** to Mexico is far outpacing our neighbors.

Since 2007, Texan exports to Mexico have increased 65%, California 46%, and Arizona 75%.

NM has seen our exports increase almost 350%.