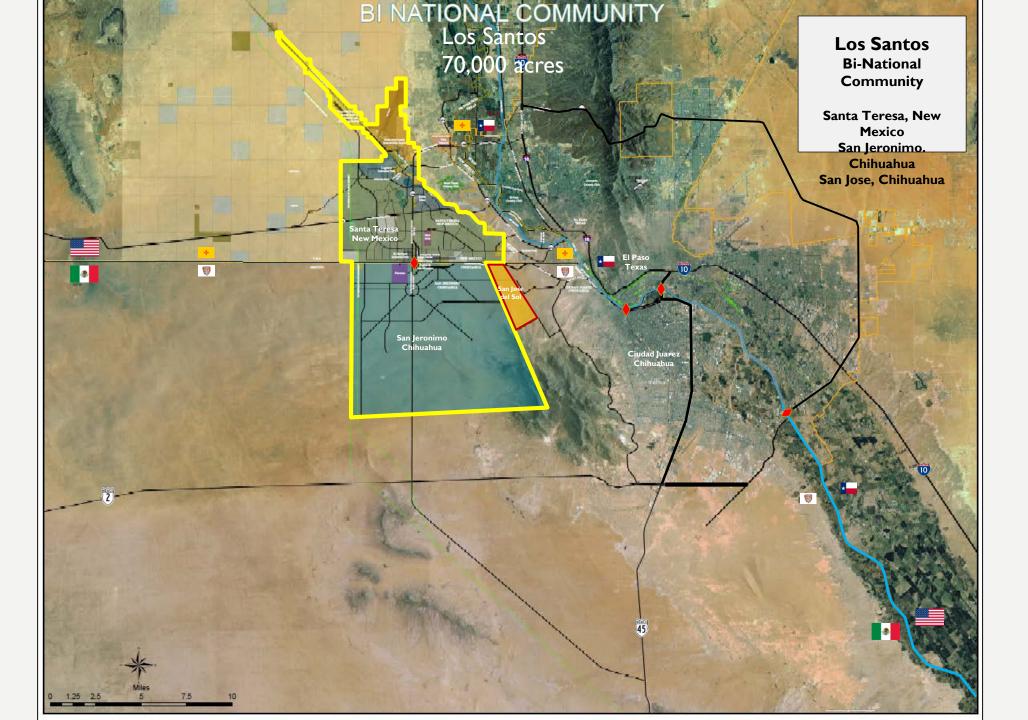

### PERSPECTIVE FROM THE PRIVATE SECTOR

- The opportunity: Diversify the economy:
  - -Rail cargo:
    - Projects in Los Lunas and Santa Teresa
    - Tap into cargo shipments moving east from Port of LA and Long Beach
  - -Santa Teresa