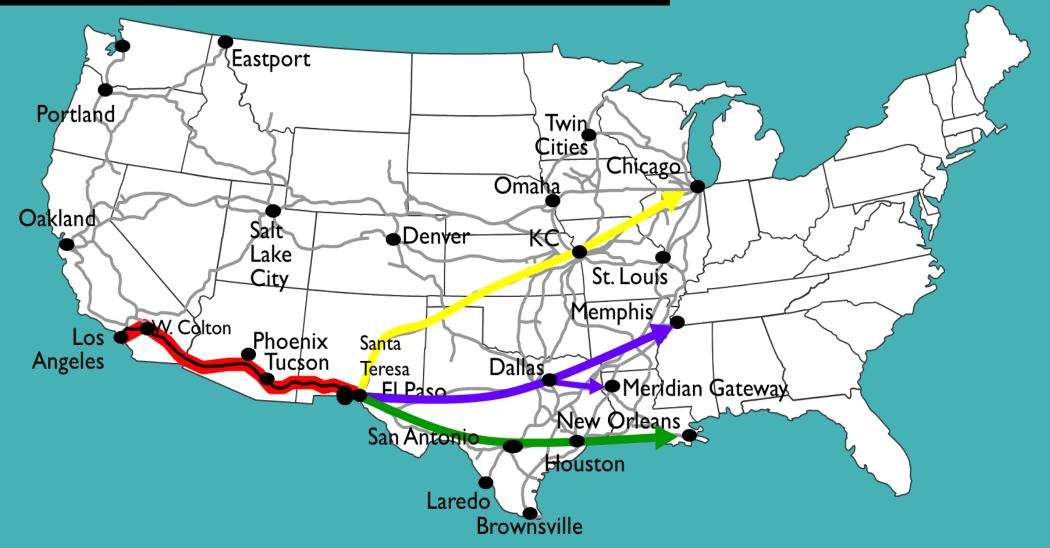

### PERSPECTIVE FROM THE PRIVATE SECTOR

- The opportunity: Diversify the economy:
  - -Rail cargo:
    - Projects in Los Lunas and Santa Teresa
    - Tap into cargo shipments moving east from Port of LA and Long Beach
  - -Santa Teresa

# STRATEGIC ADVANTAGE UNION PACIFIC'S SUNSET ROUTE