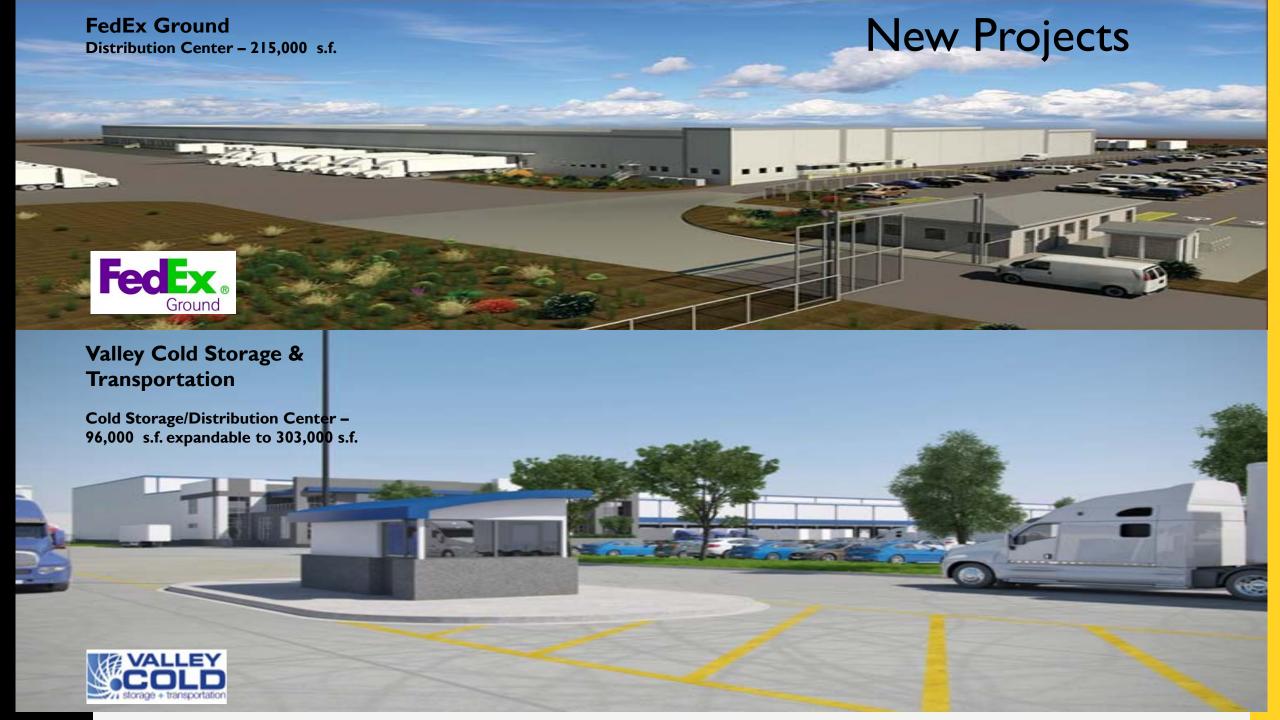

the rest of the state.

Santa Teresa is NM's **Built- in Market** which the rest
of the state can use to
develop indirect exports.

Ist three successes:



### NEW MEXICO

The Federal Reserve Bank of Dallas has recognized New Mexico's exports to Mexico as a major economic driver in our region. The following graph was presented at a Fed Board meeting during an economic update where Santa Teresa was the only bright spot in the region.

#### A RISING STAR: SANTA TERESA (FEDERAL RESERVE)





#### **NEW MEXICO**

Even though NM's exports to Mexico are lower than the other border states, NM's export

**growth** to Mexico is far outpacing our neighbors.

Since 2007, Texan exports to Mexico have increased 65%, California 46%, and Arizona 75%.

NM has seen our exports increase almost 350%.









### SAN JERONIMO, CHIHUAHUA | San Jeronimo | Industrial Park