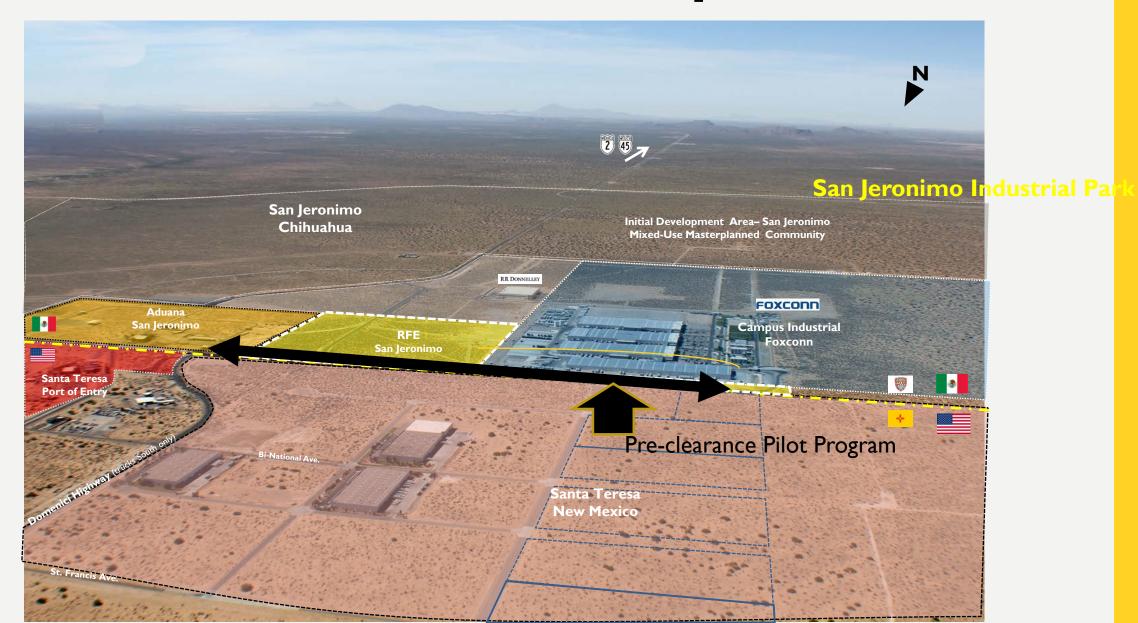

which the rest
of the state can use to
develop indirect exports.

Ist three successes:



### NEW MEXICO

The Federal Reserve Bank of Dallas has recognized New Mexico's exports to Mexico as a major economic driver in our region. The following graph was presented at a Fed Board meeting during an economic update where Santa Teresa was the only bright spot in the region.

#### A RISING STAR: SANTA TERESA (FEDERAL RESERVE)





#### **NEW MEXICO**

Even though NM's exports to Mexico are lower than the other border states, NM's export

**growth** to Mexico is far outpacing our neighbors.

Since 2007, Texan exports to Mexico have increased 65%, California 46%, and Arizona 75%.

NM has seen our exports increase almost 350%.









### SAN JERONIMO, CHIHUAHUA | San Jeronimo | Industrial Park