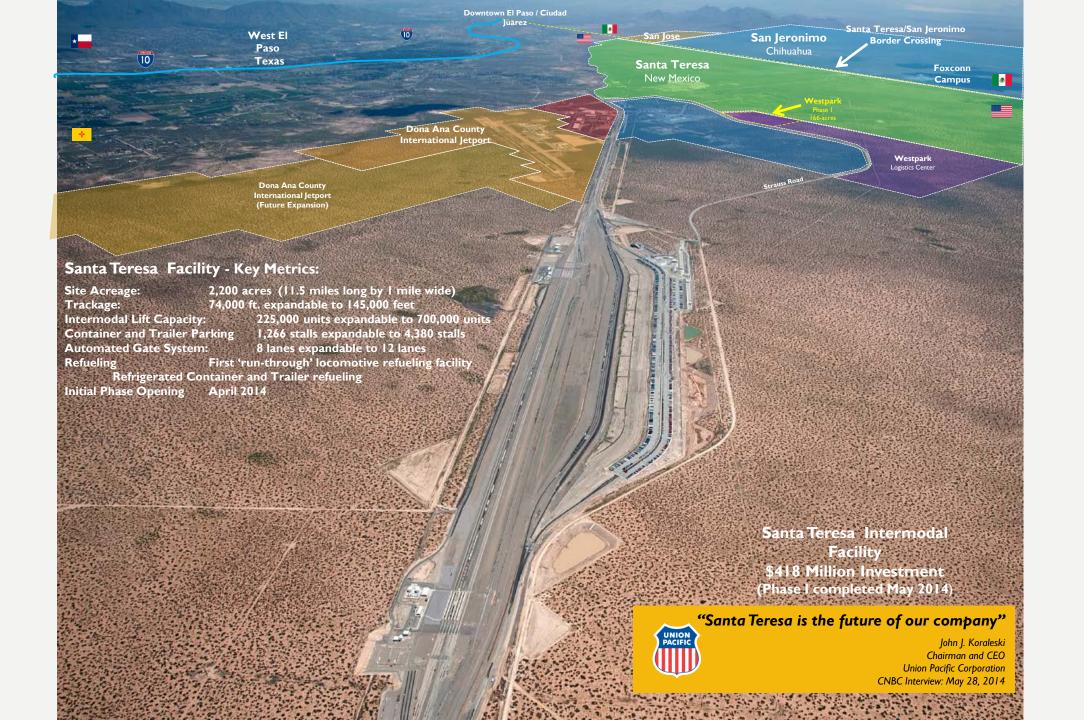

### PERSPECTIVE FROM THE PRIVATE SECTOR

- The opportunity: Diversify the economy:
  - -Rail cargo:
    - Projects in Los Lunas and Santa Teresa
    - Tap into cargo shipments moving east from Port of LA and Long Beach
  - -Santa Teresa

# STRATEGIC ADVANTAGE UNION PACIFIC'S SUNSET ROUTE

#### STRATEGIC ADVANTAGE BUILDING NM'S SUPPLIER BASE

Through the IBA/NM

Partnership Supply the

Supplier Program we can bring the benefits of the border directly to the rest of the state.

Santa Teresa is NM's **Built- in Market** which the rest
of the state can use to
develop indirect exports.