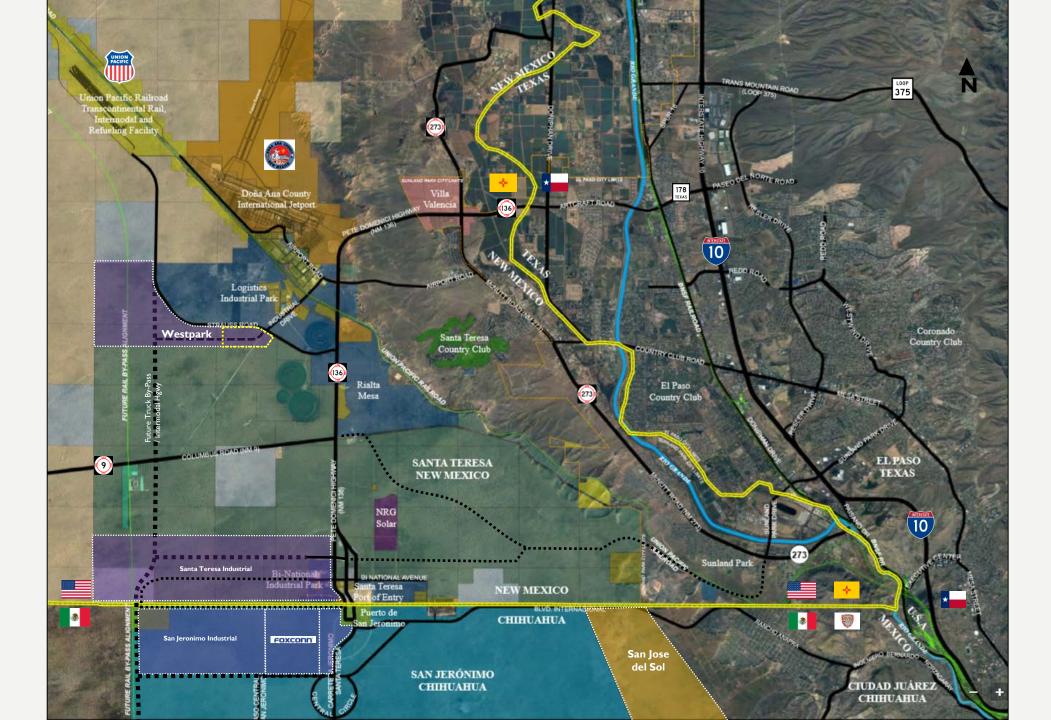

#### STRATEGIC ADVANTAGE BUILDING NM'S SUPPLIER BASE

Through the IBA/NM

Partnership Supply the

Supplier Program we can bring the benefits of the border directly to the rest of the state.

Santa Teresa is NM's **Built- in Market** which the rest
of the state can use to
develop indirect exports.

### SAN JERONIMO, CHIHUAHUA | San Jeronimo | Industrial Park