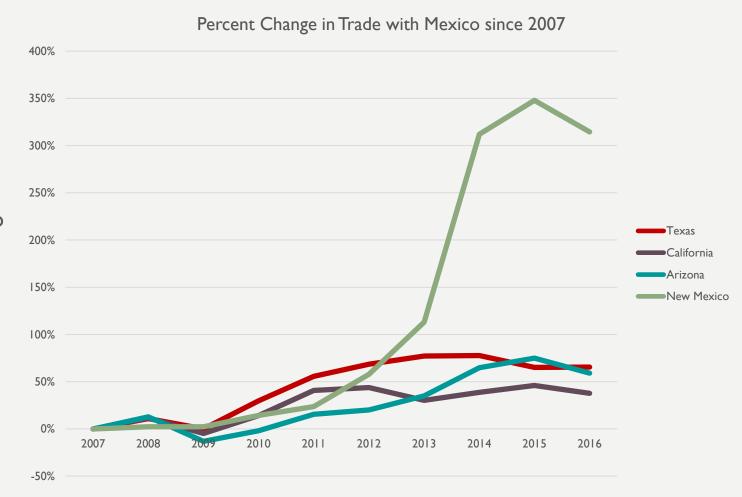

#### **NEW MEXICO**

Even though NM's exports to Mexico are lower than the other border states, NM's export

**growth** to Mexico is far outpacing our neighbors.

Since 2007, Texan exports to Mexico have increased 65%, California 46%, and Arizona 75%.

NM has seen our exports increase almost 350%.